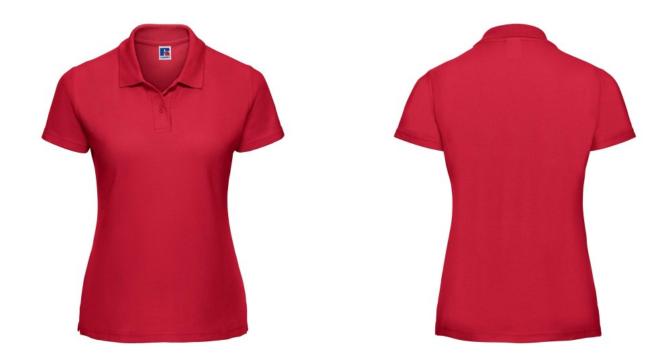

# RUSSELL FEMALE CLASSIC POLYCOTTON POLO

### **Basic informations**

Size: L

Length: 48 Width: 38 Height: 22

Printing type: Vez

Color: Red

Size: L

## **Specification**

RUSSELL women's CLASSIC POLYCOTTON POLO made from a single double yarn from which it produces fine and strong pike material. Classic stitching on the side, collar and shoulder reinforcements, double stitch along the shoulders, bottom and around the armpits, additional stitching around the ruffles, two buttons colored T-shirt, spare button Polo classic red L