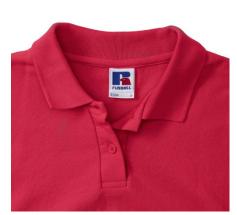

## **Specification**

RUSSELL women's CLASSIC POLYCOTTON POLO made from a single double yarn from which it produces fine and strong pike material. Classic stitching on the side, collar and shoulder reinforcements, double stitch along the shoulders, bottom and around the armpits, additional stitching around the ruffles, two buttons colored T-shirt, spare button Polo classic red L